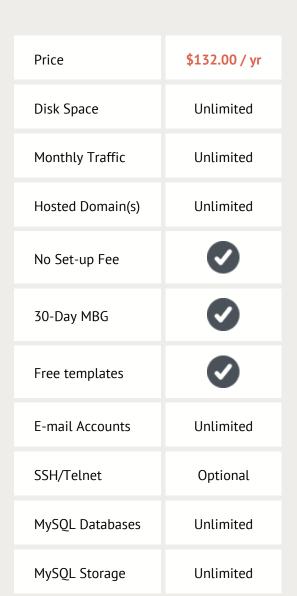

#### **MORE DETAILS**

ENTERPRISE PLAN

Offering generous disk space & traffic quotas, this package is the right choice for any resource-heavy website.

| Price            | \$184.00 / yr |
|------------------|---------------|
| Disk Space       | Unlimited     |
| Monthly Traffic  | Unlimited     |
| Hosted Domain(s) | Unlimited     |
| No Set-up Fee    | •             |
| 30-Day MBG       | •             |
| Free templates   | •             |
| E-mail Accounts  | Unlimited     |
| SSH/Telnet       | •             |
| MySQL Databases  | Unlimited     |
| MySQL Storage    | Unlimited     |

| PgSQL Databases    | Unlimited |
|--------------------|-----------|
| PostgreSQL Storage | Unlimited |
| Memcached          | •         |
| Memcached Memory   | 16 MB     |
| Varnish            | •         |
| Varnish Memory     | 16 MB     |
| Node.js            | •         |
| Cron Jobs          | Unlimited |