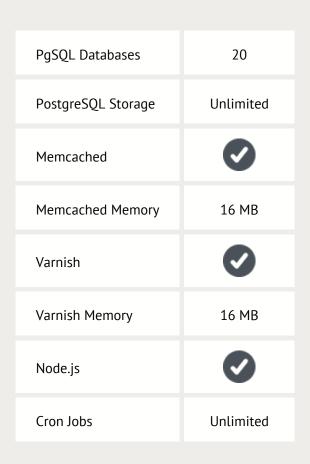

| PgSQL Databases    | Unlimited |
|--------------------|-----------|
| PostgreSQL Storage | Unlimited |
| Memcached          | •         |
| Memcached Memory   | 16 MB     |
| Varnish            | •         |
| Varnish Memory     | 16 MB     |
| Node.js            | •         |
| Cron Jobs          | Unlimited |